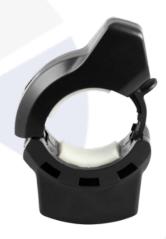

#### Features:

- · Metal-reinforced construction
- Securely attaches to bottles of various shapes and sizes
- Rubber inserts reduces risk of product damage
- · Quick application and removal
- · Eliminates product lock down
- · Choice of AM or RF

#### **Specifications**

• Product code: EAS-B2

• Frequency: 58 KHz or 8.2 MHz

• Dimensions: 0.77" H x 2.99" W x 1.72" D

· Weight: 0.78 oz

• Bottle diameter range: 0.984" - 1.181"

• Available In: Case = 250 Inner = 50