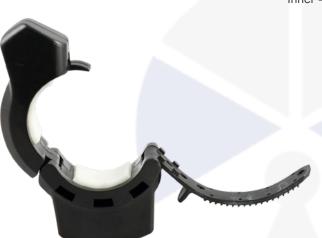

#### Features:

- · Metal-reinforced construction
- Securely attaches to bottles of various shapes and sizes
- Rubber inserts reduces risk of product damage
- · Quick application and removal
- · Eliminates product lock down
- · Choice of AM or RF

#### **Frequent Applications:**

- Bottles
- · Gun scopes
- Bicycles
- · Baby strollers

B2 Spirit is applied and removed quickly, ensuring fast throughput. Rubber inserts prevent scratching of the bottle or its label.

#### **Specifications**

• Product code: EAS-B2

• Frequency: 58 KHz or 8.2 MHz

• Dimensions: 0.77" H x 2.99" W x 1.72" D

· Weight: 0.78 oz

• Bottle diameter range: 0.984" - 1.181"

• Available In: Case = 250 Inner = 50