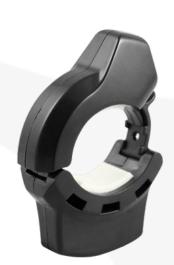

#### Features:

- · Metal-reinforced construction
- Securely attaches to bottles of various shapes and sizes
- Rubber inserts reduces risk of product damage
- · Quick application and removal
- · Eliminates product lock down
- · Choice of AM or RF

#### **Specifications**

• Product code: EAS-B2

• Frequency: 58 KHz or 8.2 MHz

• Dimensions: 0.77" H x 2.99" W x 1.72" D

· Weight: 0.78 oz

• Bottle diameter range: 0.984" - 1.181"

• Available In: Case = 250 Inner = 50