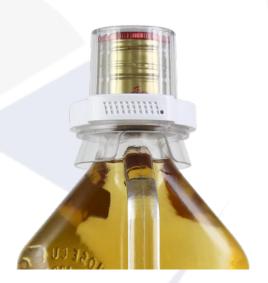

#### **Frequent Applications:**

· Liquor, wine and spirits

BT3 Sidewinder Notch easily accommodates large bottles and fully covers the cap, preventing both bottle opening and theft.