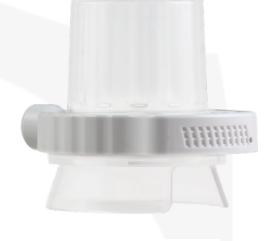

### **Easily Handle Handles**

#### Features:

- · Notched wall accommodates handles
- · Flared sides for large bottles
- 25% wider radius for wide bottle openings
- · Simple twist application
- Speaker Grill
- Unique design protects bottles without damage
- · Prevents bottle opening
- · Eliminates product lockdowns
- Fast throughput
- · Choice of AM or RF

#### **Frequent Applications:**

· Liquor, wine and spirits

BT3 Sidewinder Notch easily accommodates large bottles and fully covers the cap, preventing both bottle opening and theft.