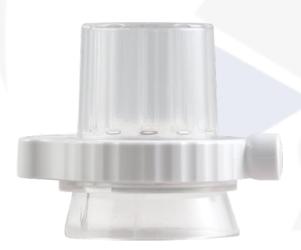

### **Easily Handle Handles**

#### Features:

- · Notched wall accommodates handles
- · Flared sides for large bottles
- 25% wider radius for wide bottle openings
- · Simple twist application
- Speaker Grill
- Unique design protects bottles without damage
- · Prevents bottle opening
- · Eliminates product lockdowns
- Fast throughput
- · Choice of AM or RF

#### **Specifications**

• Product code: EAS-BTN

• Frequency: 58 KHz or 8.2 MHz or RFID

Dimensions: 4.37" L x 1.97" W x 1.75" D

Weight: 11.85 oz

Available In: Case = 160

Inner = 20

For additional information about the BT3 Sidewinder Notch or similar solutions please contact us at: