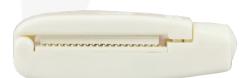

#### Features:

- · Pin-less protection: no holes
- · Compact sleek design
- · Micro teeth for slip-off protection
- Quick application and removal reduces labor costs

#### **Specifications**

• Product code: EAS-F17

• Frequency: 58 KHz or 8.2 MHz

• Dimensions: 2.1" H x 0.57" W x 0.66" D

· Weight: 0.38 oz

Available In: Case = 1000

Inner = 100

For additional information about the Cobra or similar solutions please contact us at: