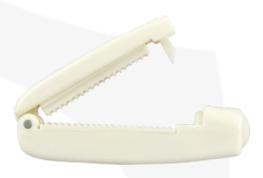

#### Features:

- · Pin-less protection: no holes
- · Compact sleek design
- · Micro teeth for slip-off protection
- Quick application and removal reduces labor costs

#### **Specifications**

• Product code: EAS-F17

• Frequency: 58 KHz or 8.2 MHz

• Dimensions: 2.1" H x 0.57" W x 0.66" D

· Weight: 0.38 oz

Available In: Case = 1000

Inner = 100

For additional information about the Cobra or similar solutions please contact us at: