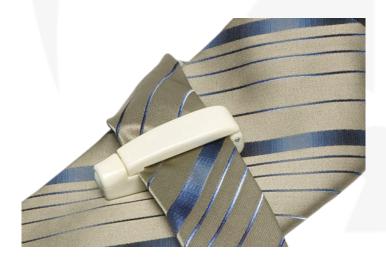

#### **Frequent Applications:**

- · Intimate apparel
- Neckties
- Swimwear

Cobra's pin-less design make it perfect for intimate apparel and swimwear. Micro teeth prevent any slip-off without damaging delicate materials.