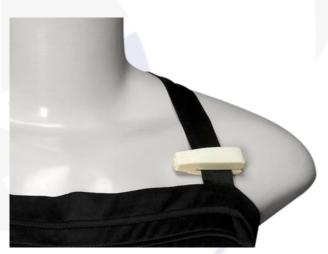

#### **Frequent Applications:**

- · Intimate apparel
- Neckties
- Swimwear

Cobra's pin-less design make it perfect for intimate apparel and swimwear. Micro teeth prevent any slip-off without damaging delicate materials.