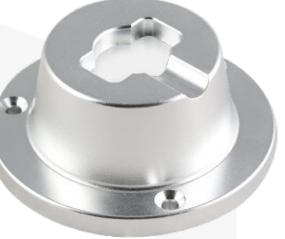

## **Specifications**

- Product code: EAS-MAG/CT
- Dimensions: 1.456"H x 3.543"D
- Weight: 15.30 oz (434 grams)
- Available In: Case = 20 Inner = 1

The Countertop magnetic detacher is easy to install and even easier to use. Its durable aluminum alloy construction can withstand years of heavy use, all the while providing fast throughput.