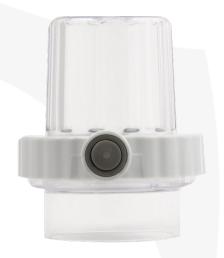

The Sidewinder fully covers the cap, preventing both bottle opening & theft & is available in 2 sizes, accommodating regular & oversized bottles.

### **Specifications**

- Product Code: EAS-BT
- Frequency: 58 KHz or 8.2 MHz
- Dimensions:

Reg: 2.64" H x 3.19" W x 2.21" D Large: 2.95" H x 3.46" W x 2.52" D

- Weight: 0.32 oz
- Available In: Case = 200 Inner = 20