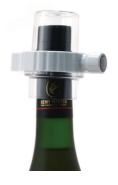

The Sidewinder fully covers the cap, preventing both bottle opening & theft & is available in 2 sizes, accommodating regular & oversized bottles.

## **Frequent Applications:**

· Various bottles