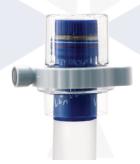

The Sidewinder fully covers the cap, preventing both bottle opening & theft & is available in 2 sizes, accommodating regular & oversized bottles.

### **Specifications**

- Product Code: EAS-BT
- Frequency: 58 KHz or 8.2 MHz
- Dimensions:

Reg: 2.64" H x 3.19" W x 2.21" D Large: 2.95" H x 3.46" W x 2.52" D

- Weight: 0.32 oz
- Available In: Case = 200 Inner = 20