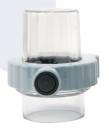

The Sidewinder fully covers the cap, preventing both bottle opening & theft & is available in 2 sizes, accommodating regular & oversized bottles.

### **Specifications**

- Product Code: EAS-BT
- Frequency: 58 KHz or 8.2 MHz
- Dimensions:

Reg: 2.64" H x 3.19" W x 2.21" D Large: 2.95" H x 3.46" W x 2.52" D

- Weight: 0.32 oz
- Available In: Case = 200 Inner = 20