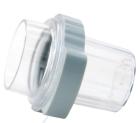

The Sidewinder fully covers the cap, preventing both bottle opening & theft & is available in 2 sizes, accommodating regular & oversized bottles.

### **Specifications**

- Product Code: EAS-BT
- Frequency: 58 KHz or 8.2 MHz
- Dimensions:

Reg: 2.64" H x 3.19" W x 2.21" D Large: 2.95" H x 3.46" W x 2.52" D

- Weight: 0.32 oz
- Available In: Case = 200 Inner = 20